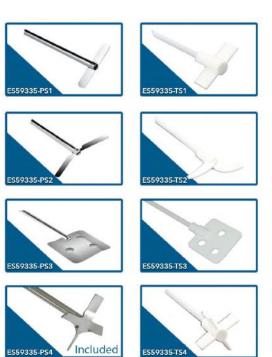

| Cat. No.                        | Description                                            |  |
|---------------------------------|--------------------------------------------------------|--|
| ES59335                         | 20 Liter Overhead Stirrer w/ stand and 4 arm propeller |  |
| Optional Propellers and Paddles |                                                        |  |
| Stainless Steel                 |                                                        |  |
| ES59335-PS1                     | One line propeller                                     |  |
| ES59335-PS2                     | Centrifugal impeller                                   |  |
| ES59335-PS3                     | Paddle w/ flat holes                                   |  |
| ES59335-PS4                     | Four arm propeller                                     |  |
| Teflon                          |                                                        |  |
| ES59335-TS1                     | One line propeller                                     |  |
| ES59335-TS2                     | Centrifugal impeller                                   |  |
| ES59335-TS3                     | Paddle w/ flat holes                                   |  |
| ES59335-TS4                     | Four arm propeller                                     |  |