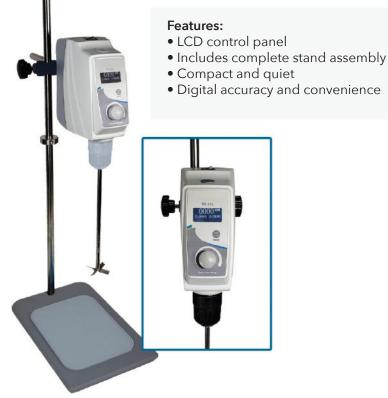

## **Overhead Stirrers**

Azer's Overhead Stirrers feature high torque and advanced digital microprocessor control for smooth mixing of low and medium viscosity samples. Speed and run time are accurately set and monitored on the LCD screen. The 20L model is supplied with a 4 arm stainless steel propeller, additional steel, and Teflon accessories are available. A feed-through chuck holds accessory shafts firmly in place and is easily tightened and loosened without tools.

The overhead stirrers are protected from damage by sensors that shut down operation in the case of high viscosity or obstruction, while a splash cover protects the connection mechanism from potential corrosion. Unlike most mixers, the Benchmark series is also supplied with a support stand and mounting hardware. The stirrer easily and securely attaches to the stand for compatibility with a variety of vessels, up to 24 inches high.